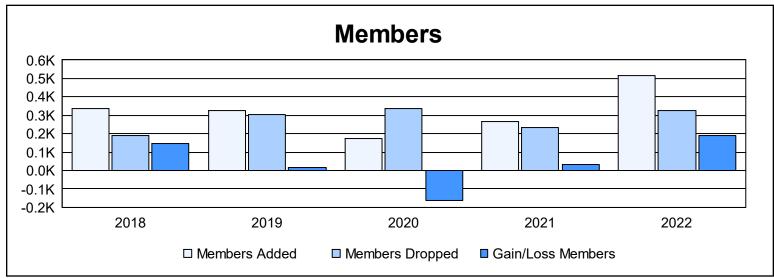

District LB 4 As of June 2022 Cumulative

| Year      | New<br>Clubs | Dropped<br>Clubs | Gain/<br>Loss<br>Clubs | New<br>Members | Charter<br>Members | Reinstate<br>Members | Transfer<br>Members | Total<br>Member<br>Added | Total<br>Members<br>Dropped | Gain/<br>Loss<br>Members |
|-----------|--------------|------------------|------------------------|----------------|--------------------|----------------------|---------------------|--------------------------|-----------------------------|--------------------------|
| 2017-2018 | 2            | 0                | 2                      | 264            | 54                 | 15                   | 6                   | 339                      | 191                         | 148                      |
| 2018-2019 | 1            | 0                | 1                      | 264            | 37                 | 10                   | 12                  | 323                      | 305                         | 18                       |
| 2019-2020 | 0            | 1                | -1                     | 134            | 5                  | 21                   | 11                  | 171                      | 336                         | -165                     |
| 2020-2021 | 2            | 0                | 2                      | 190            | 56                 | 9                    | 11                  | 266                      | 236                         | 30                       |
| 2021-2022 | 6            | 1                | 5                      | 221            | 212                | 71                   | 13                  | 517                      | 328                         | 189                      |
| Average   | 2            | 0                | 2                      | 215            | 73                 | 25                   | 11                  | 323                      | 279                         | 44                       |