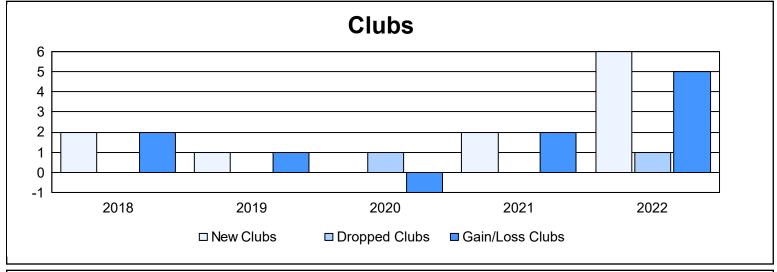

District LB 4 As of June 2022 Cumulative

| Year      | New<br>Clubs | Dropped<br>Clubs | Gain/<br>Loss<br>Clubs | New<br>Members | Charter<br>Members | Reinstate<br>Members | Transfer<br>Members | Total<br>Member<br>Added | Total<br>Members<br>Dropped | Gain/<br>Loss<br>Members |
|-----------|--------------|------------------|------------------------|----------------|--------------------|----------------------|---------------------|--------------------------|-----------------------------|--------------------------|
| 2017-2018 | 2            | 0                | 2                      | 264            | 54                 | 15                   | 6                   | 339                      | 191                         | 148                      |
| 2018-2019 | 1            | 0                | 1                      | 264            | 37                 | 10                   | 12                  | 323                      | 305                         | 18                       |
| 2019-2020 | 0            | 1                | -1                     | 134            | 5                  | 21                   | 11                  | 171                      | 336                         | -165                     |
| 2020-2021 | 2            | 0                | 2                      | 190            | 56                 | 9                    | 11                  | 266                      | 236                         | 30                       |
| 2021-2022 | 6            | 1                | 5                      | 221            | 212                | 71                   | 13                  | 517                      | 328                         | 189                      |
| Average   | 2            | 0                | 2                      | 215            | 73                 | 25                   | 11                  | 323                      | 279                         | 44                       |